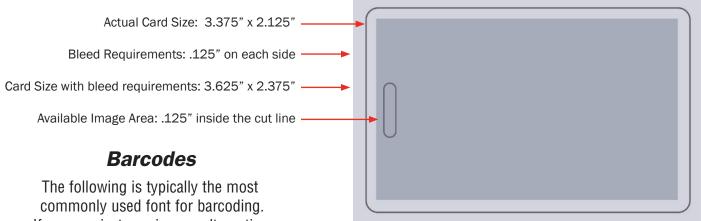

### Creating and Submitting Custom ID Cards

If your project requires an alternative font, please submit the name of the font and Marathon will be happy to acquire that for use on your project.

IDAutomationC39L

IDAutomationC39M

IDAutomationC39S

IDAutomationHC39L

IDAutomationHC39M

IDAutomationHC39S

Please be sure to indicate which tag style you desire and adjust your design accordingly.

It is critical that any barcodes you use be 100% black only.